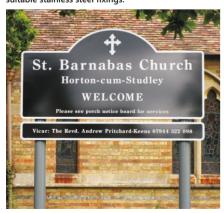

## **Existing Mounted Flat Plate ACM Church Signs**

Other Sizes Available on Request

#### **Existing Mounted ACM Church Signs**

Aluminium Composite Sign Panels with rails attached to the rear and supplied complete with suitable stainless steel fixings

| 300 x 300mm Square or Circle   | £68.00+  |
|--------------------------------|----------|
| 450 x 450mm Square or Circle   | £90.00+  |
| 600 x 600mm Square or Circle   | £125.00+ |
| 750 x 750mm Square or Circle   | £170.00+ |
| 1000 x 1000mm Square or Circle | £265.00+ |
| A5 (148 x 210mm)               | £35.00+  |
| A4 (297 x 210mm)               | £55.00+  |
| A3 (420 x 297mm)               | £75.00+  |
| A2 (594 x 420mm)               | £88.00+  |
| 900 x 600mm                    | £198.00+ |
| 1000 x 750mm                   | £225.00+ |
| 1200 x 600mm                   | £255.00+ |
| 1200 x 900mm                   | £355.00+ |
| 1500 x 900mm                   | £395.00+ |
| 1500 x 1200mm                  | £445.00+ |