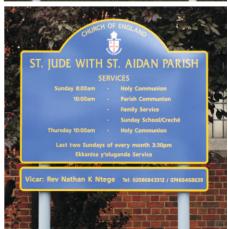

## **Existing Mounted Flat Plate ACM Church Signs**

Other Sizes Available on Request

#### **Existing Mounted ACM Church Signs**

Aluminium Composite Sign Panels with rails attached to the rear and supplied complete with suitable stainless steel fixings

| 300 x 300mm Square or Circle   | £68.00+  |
|--------------------------------|----------|
| 450 x 450mm Square or Circle   | £90.00+  |
| 600 x 600mm Square or Circle   | £125.00+ |
| 750 x 750mm Square or Circle   | £170.00+ |
| 1000 x 1000mm Square or Circle | £265.00+ |
| A5 (148 x 210mm)               | £35.00+  |
| A4 (297 x 210mm)               | £55.00+  |
| A3 (420 x 297mm)               | £75.00+  |
| A2 (594 x 420mm)               | £88.00+  |
| 900 x 600mm                    | £198.00+ |
| 1000 x 750mm                   | £225.00+ |
| 1200 x 600mm                   | £255.00+ |
| 1200 x 900mm                   | £355.00+ |
| 1500 x 900mm                   | £395.00+ |
| 1500 x 1200mm                  | £445.00+ |