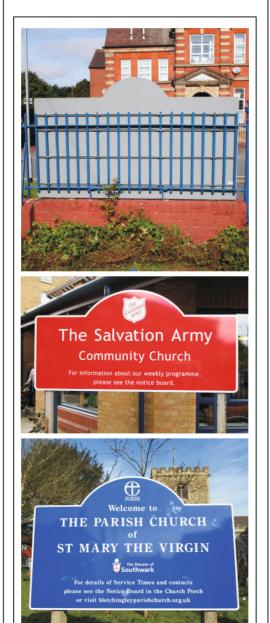

## **Existing Mounted Flat Plate ACM Church Signs**

Other Sizes Available on Request

#### **Existing Mounted ACM Church Signs**

Aluminium Composite Sign Panels with rails attached to the rear and supplied complete with suitable stainless steel fixings

| 300 x 300mm Square or Circle   | £68.00+  |
|--------------------------------|----------|
| 450 x 450mm Square or Circle   | £90.00+  |
| 600 x 600mm Square or Circle   | £125.00+ |
| 750 x 750mm Square or Circle   | £170.00+ |
| 1000 x 1000mm Square or Circle | £265.00+ |
| A5 (148 x 210mm)               | £35.00+  |
| A4 (297 x 210mm)               | £55.00+  |
| A3 (420 x 297mm)               | £75.00+  |
| A2 (594 x 420mm)               | £88.00+  |
| 900 x 600mm                    | £198.00+ |
| 1000 x 750mm                   | £225.00+ |
| 1200 x 600mm                   | £255.00+ |
| 1200 x 900mm                   | £355.00+ |
| 1500 x 900mm                   | £395.00+ |
| 1500 x 1200mm                  | £445.00+ |